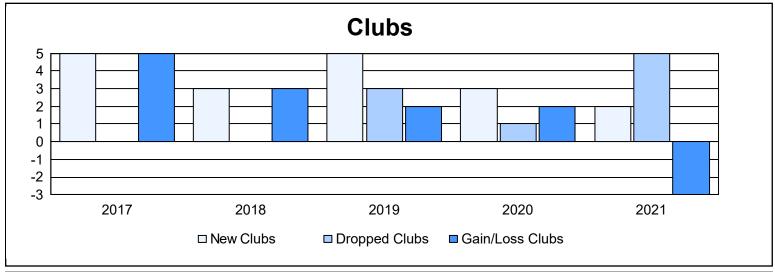

District 316 B As of June 2021 Cumulative

| Year      | New<br>Clubs | Dropped<br>Clubs | Gain/<br>Loss<br>Clubs | New<br>Members | Charter<br>Members | Reinstate<br>Members | Transfer<br>Members | Total<br>Member<br>Added | Total<br>Members<br>Dropped | Gain/<br>Loss<br>Members |
|-----------|--------------|------------------|------------------------|----------------|--------------------|----------------------|---------------------|--------------------------|-----------------------------|--------------------------|
| 2016-2017 | 5            | 0                | 5                      | 293            | 111                | 5                    | 0                   | 409                      | 154                         | 255                      |
| 2017-2018 | 3            | 0                | 3                      | 230            | 66                 | 13                   | 1                   | 310                      | 257                         | 53                       |
| 2018-2019 | 5            | 3                | 2                      | 235            | 124                | 5                    | 6                   | 370                      | 338                         | 32                       |
| 2019-2020 | 3            | 1                | 2                      | 104            | 65                 | 5                    | 5                   | 179                      | 398                         | -219                     |
| 2020-2021 | 2            | 5                | -3                     | 181            | 57                 | 17                   | 10                  | 265                      | 305                         | -40                      |
| Average   | 4            | 2                | 2                      | 209            | 85                 | 9                    | 4                   | 307                      | 290                         | 16                       |